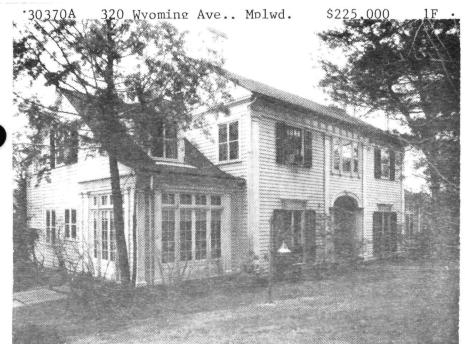

## #8202881/3/81

#8202--8/13/81 Sale comp. Selling price \$200,000 Conv.

30370 Å 320 Wyoming Ave., Mplwd. \$225,000 1F Near Ridgewood Ter.

Lot: 177.67x159.49x175.68x138.76 Lot 138 Blk 10-2 Col, fr, comp.rf, part ss/scrs, 100 amps. /Plt 4 lst-6-vest, ch, lr w/fp, dr w/fp, kit, brk.rm, lav, den/fam.

rm. w/fp,laund,library,butler's pantry.
2nd-5-5 brs,4 baths,M.bath w/s.o.t,1 w/stall,2 w/tub,
Attic-close strs. /2 dressing rms.off M.br.

Bsmt-toi, laund, out.ent, workroom.

HW:0il

2-car det.garage,paved drive
L-19.9 B-47.1 '80 Rate \$8.52 Taxes \$5708.40 Poss:
9/1/81 o.a.a. Key w/L.R.,all offices. Gracious col.
w/high ceils,3 fps,lrg.cheerful sunrm. or den,&
library.Bathrms.have imported Italian tile.Unique
light fixtures thruout are incl.Shrubs & mature
trees for privacy.3 patios.Garden on one side of
the hse.Elevator from den to M.br.Garage drs have
auto.openers.New HW heater & motor in furnace.Drapes
nego.Lula,the housekeeper is on the prem.during the
week.The dog barks but doesn't bite.