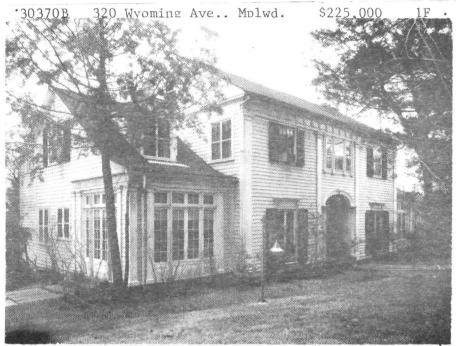

## 30370A 320 WYOMING AVENUE, MAPLEWOOD +

Board of Realtors of the Oranges and Maplewood Photo by George B. Biggs, Inc.

Board of Realtors of the Oranges and Maplewood. Photo by George B. Biggs, Inc. a

doard of Realtors of the Oranges and Maplewood Photo by George B. Biggs, Inc.

e training the street and the second

30370B 320 Wyoming Ave., Mplwd. \$225,000 1F Near Ridgewood Ter.

Lot: 177.67x159.49x175.68x138.76 Lot 138 Blk 10-2
Col,fr,comp.rf,part ss/scrs,100 amps. /Plt 4

1st-6-vest,ch,1r w/fp,dr w/fp,kit,brk.rm,lav,den/fam.
rm. w/fp,laund,library,butler's pantry.

2nd-5-5 brs,4 baths,M.bath w/s.o.t,1 w/stall,2 w/tub, Attic-close strs. /2 dressing rms.off M.br.

Bsmt-toi, laund, out.ent, workroom.

HW:0il

2-car det.garage,paved drive
L-19.9 B-47.1 '80 Rate \$8.52 Taxes \$5708.40 Poss:
9/1/81 o.a.a. Key w/L.R.,all offices. Gracious col.
w/high ceils,3 fps,lrg.cheerful sunrm. or den,&
library.Bathrms.have imported Italian tile.Unique
light fixtures thruout are incl.Shrubs & mature
trees for privacy.3 patios.Garden on one side of
the hse.Elevator from den to M.br.Garage drs have
auto.openers.New HW heater & motor in furnace.Drapes
nego.Lula,the housekeeper is on the prem.during the
week.The dog barks but doesn't bite.