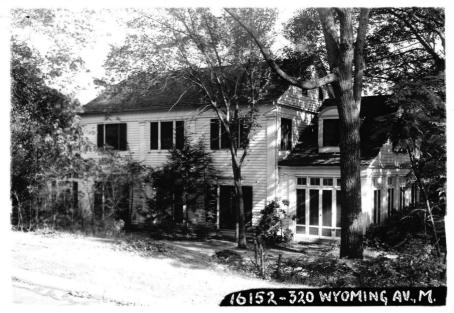

16152 320 Wyoming Ave., Mplwd \$52,000\* S.E. cor, Ridgewood Terr, \$35,000 @6%-Open Lot 290 x 160-148 x 290 plus \$28,000 Bal.-Frame, Col., blt. 19 yrs., woodshingleAss. Bankers-All roof, ivory trim; oak flrs.lst&2nd.Cash above mtg. lst-6-c.h. 10',1,r.30x17,d.r.18x17,t.kit.,t.lav., sun porch27x14, brk.rm.12x11, libr., 3 firepls. 2nd-7-4 bedrms., dressing rm., sitting rm., 3 t. baths master-shower over tub; other-stall; othershower over tub, md's rm., bath 3rd-Open attic, closed stairs Basement: wine rm., 2 storage rms., toilet, laund., outside ent. -Part brass & gal. iron w. pipes Hot Nater: 0il, 1000 gal. tank, \$250. ann'l, part concld. ra 2-car garage, att. to lodge, heated, lighted L.B.: M&W SO 2-2900 9/17/45-Ex.3/17/46 Owner: Funded Holding Co., R. Ucubian, Vice pres., Allen T. Tekirian, Sec., prem., SO 2-1780 1945 Assess: Land \$9,100 1945 Rate \$4.13 " Taxes \$901.73 Bldg, 13,000 \$22,100 See ADDITIONAL INFORMATION \*\$45,000 with only 190' frontage. Poss: 60 days. \$225.mtg.pyts.int.taxes & ins. 320 Nyoming Ave., Mplwd. 13-4-2 HW:011 \$52,000 \$52,000 1 16152 320 Wyoming Ave., Mplwd ADDITIONAL INFORMATION This is a small estate consisting of beautiful home and lodge with brook, lovely trees and landscaping. Lodge is a frame cottage consisting of hall, living room with open fireplace, bedroom, kitchen and bath and 2 car garage attached, with stripshingle roof, located in rear of main dwelling, rented to Edward Roff at 550, per month, Month to month, OPA poss. Lodge has white trim, combination grain pine floors, hot air heater 3 years old, laundry, and lavatory in basement. The main dwelling is a charming white colonial, built to order for gracious living; it has beautiful stairway, mantles and trim, 3 extra large open fireplaces, brass hardware and all plate glass windows! The exterior has recently been painted, a new heaver and oil burner has just been installed last year! The interior needs decorating. Weatherstripped windows & doors. For further refinements consult listing broker.

320 Myoming Ave., Mplwd. 13-4-2 HW:011 \$52,000

9m. D. 10/16/45 - Insp. Comm. figure \$40,000.
#2798 12/5/45 Listing being withdrawn. Out of the market. Awaiting signed slip. #2799 12/8/45 Written withdrawal slip signed-out of the market, subject to 10 days. #2814 2/1/46 100 of this property sold by Drake. Listed by Martin & Weis. Re. #3912. 3\*165 erate. The second second DODES . CLOSE ! THE STATE OF STREET -Home in the Company of Application Appli 1.7TV Thora of minipalms of the control of ANGER OF REPORT OF THE STATE OF o a month, nelser arms a section of the section The state of the s