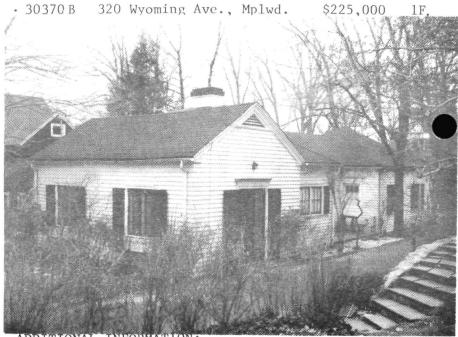

\$225,000

1F.

· 30370 320

·ADDITIONAL INFORMATION:

Also carriage house in back. Lr,kit,br, & bath. Gas heat,hot air. Completely redecorated. Leased from Oct. 1980 to Oct. 1981 for \$350 a month & from Oct. 1981 to Oct. 31, 1982 for \$375 a month. Tenants Mr. & Mrs. Max Shaw. Call Mrs. Tekirian for appts. Jefferson/Marshall GS,Mplwd. Jr.,Our Lady of Sorrows Paro. Bus 31. Mplwd. RR Sta. Subject to errors & omissions.

Also carriage house in back. Lr, kit, br, & bath. Gas heat, hot air. Completely redecorated. Leased from Oct. 1980 to Oct. 1981 for \$350 a month & from Oct. 1981 to Oct. 31, 1982 for \$375 a month.

Call Mrs. Tekirian for appts. Jefferson/Marshall GS,Mplwd. Jr.,Our Lady of Sorrows Paro. Bus 31. Mplwd. RR Sta. Subject to errors & omissions.