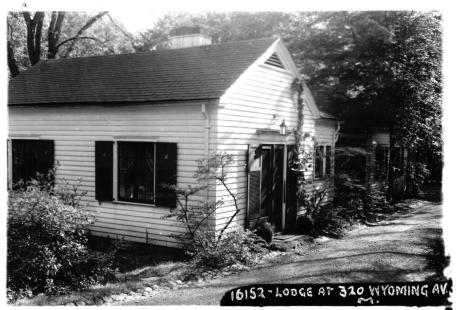

16152 320 Wyoming Ave., Mplwd \$52,000\* S.E. cor, Ridgewood Terr, \$35,000 @6%-Open Lot 290 x 160-148 x 290 plus \$28,000 Bal.-Frame, Col., blt. 19 yrs., woodshingleAss. Bankers-All roof, ivory trim; oak flrs.lst&2nd.Cash above mtg. lst-6-c.h. 10',1,r.30x17,d.r.18x17,t.kit.,t.lav., sun porch27x14, brk.rm.12x11, libr., 3 firepls. 2nd-7-4 bedrms., dressing rm., sitting rm., 3 t. baths master-shower over tub; other-stall; othershower over tub, md's rm., bath 3rd-Open attic, closed stairs Basement: wine rm., 2 storage rms., toilet, laund., outside ent. -Part brass & gal. iron w. pipes Hot Nater: 0il, 1000 gal. tank, \$250. ann'l, part concld. ra 2-car garage, att. to lodge, heated, lighted L.B.: M&W SO 2-2900 9/17/45-Ex.3/17/46 Owner: Funded Holding Co., R. Ucubian, Vice pres., Allen T. Tekirian, Sec., prem., SO 2-1780 1945 Assess: Land \$9,100 1945 Rate \$4.13 " Taxes \$901.73 Bldg, 13,000 \$22,100 See ADDITIONAL INFORMATION \*\$45,000 with only 190' frontage. Poss: 60 days. \$225.mtg.pyts.int.taxes & ins. 320 Nyoming Ave., Mplwd. 13-4-2 HW:011 \$52,000 \$52,000 1 16152 320 Wyoming Ave., Mplwd ADDITIONAL INFORMATION This is a small estate consisting of beautiful home and lodge with brook, lovely trees and landscaping. Lodge is a frame cottage consisting of hall, living room with open fireplace, bedroom, kitchen and bath and 2 car garage attached, with stripshingle roof, located in rear of main dwelling, rented to Edward Roff at 550, per month, Month to month, OPA poss. Lodge has white trim, combination grain pine floors, hot air heater 3 years old, laundry, and lavatory in basement. The main dwelling is a charming white colonial, built to order for gracious living; it has beautiful stairway, mantles and trim, 3 extra large open fireplaces, brass hardware and all plate glass windows! The exterior has recently been painted, a new heaver and oil burner has just been installed last year! The interior needs decorating. Weatherstripped windows & doors. For further refinements consult listing broker.