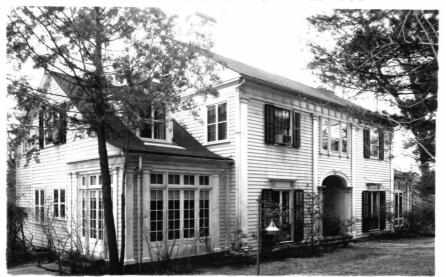

## 30370 320 WYOMING AVENUE, MAPLEWOOD +

Board of Realtors of the Oranges and Maplewood Photo by George B. Biggs, Inc.

\$52,000

30370 320 Wyoming Ave., Mplwd. \$225,000 1F

Near Ridgewood Ter.

Lot: 177.67x159.49x175.68x138.76 Lot 138 Blk 10-2 Col,fr,comp.rf,part ss/scrs,100 amps. /Plt 4 lst-6-vest,ch,lr w/fp,dr w/fp,kit,brk.rm,lav,den/fam.rm. w/fp,laund,library,butler's pantry.

2nd-5-5 brs,4 baths,M.bath w/s.o.t,1 w/stall,2 w/tub, Attic-close strs. /2 dressing rms.off M.br.

Bsmt-toi, laund, out.ent, workroom.

HW: Oil

2-car det.garage,paved drive
L-19.9 B-47.1 '80 Rate \$8.52 Taxes \$5708.40 Poss:
9/1/81 o.a.a. Key w/L.R.,all offices. Gracious col.
w/high ceils,3 fps,lrg.cheerful sunrm. or den,&
library.Bathrms.have imported Italian tile.Unique
light fixtures thruout are incl.Shrubs & mature
trees for privacy.3 patios.Garden on one side of
the hse.Elevator from den to M.br.Garage drs have
auto.openers.New HW heater & motor in furnace.Drapes
nego.Lula,the housekeeper is on the prem.during the
week.The dog barks but doesn't bite.