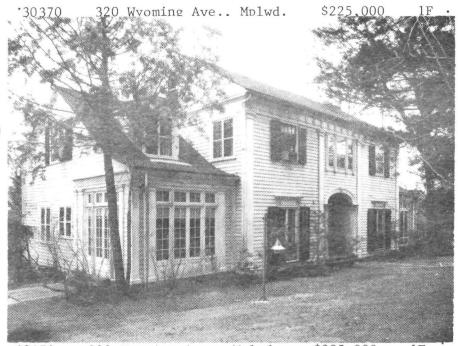

## 30370 320 WYOMING AVENUE, MAPLEWOOD +

Board of Realtors of the Oranges and Maplewood Photo by George B. Biggs, Inc.

\$52,000

30370 320 Wyoming Ave., Mplwd. \$225,000 1F

Near Ridgewood Ter.

Lot: 177.67x159.49x175.68x138.76 Lot 138 Blk 10-2 Col,fr,comp.rf,part ss/scrs,100 amps. /Plt 4 lst-6-vest,ch,lr w/fp,dr w/fp,kit,brk.rm,lav,den/fam.rm. w/fp,laund,library,butler's pantry.

2nd-5-5 brs,4 baths,M.bath w/s.o.t,1 w/stall,2 w/tub, Attic-close strs. /2 dressing rms.off M.br.

Bsmt-toi, laund, out.ent, workroom.

HW: Oil

2-car det.garage,paved drive
L-19.9 B-47.1 '80 Rate \$8.52 Taxes \$5708.40 Poss:
9/1/81 o.a.a. Key w/L.R.,all offices. Gracious col.
w/high ceils,3 fps,lrg.cheerful sunrm. or den,&
library.Bathrms.have imported Italian tile.Unique
light fixtures thruout are incl.Shrubs & mature
trees for privacy.3 patios.Garden on one side of
the hse.Elevator from den to M.br.Garage drs have
auto.openers.New HW heater & motor in furnace.Drapes
nego.Lula,the housekeeper is on the prem.during the
week.The dog barks but doesn't bite.