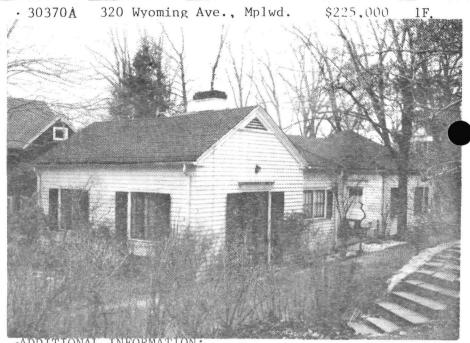

\$52,000

30370 320 Wyoming Ave., Mplwd. \$225,000 1F

Near Ridgewood Ter.

Lot: 177.67x159.49x175.68x138.76 Lot 138 Blk 10-2 Col,fr,comp.rf,part ss/scrs,100 amps. /Plt 4 lst-6-vest,ch,lr w/fp,dr w/fp,kit,brk.rm,lav,den/fam.rm. w/fp,laund,library,butler's pantry.

2nd-5-5 brs,4 baths,M.bath w/s.o.t,1 w/stall,2 w/tub, Attic-close strs. /2 dressing rms.off M.br.

Bsmt-toi, laund, out.ent, workroom.

HW: Oil

2-car det.garage,paved drive
L-19.9 B-47.1 '80 Rate \$8.52 Taxes \$5708.40 Poss:
9/1/81 o.a.a. Key w/L.R.,all offices. Gracious col.
w/high ceils,3 fps,lrg.cheerful sunrm. or den,&
library.Bathrms.have imported Italian tile.Unique
light fixtures thruout are incl.Shrubs & mature
trees for privacy.3 patios.Garden on one side of
the hse.Elevator from den to M.br.Garage drs have
auto.openers.New HW heater & motor in furnace.Drapes
nego.Lula,the housekeeper is on the prem.during the
week.The dog barks but doesn't bite.

LR:BMD 467-3883 30023001/90023001 (CB 3 -\$22.50)\* Owner: Prudence L. Tekirian(Mrs.Allen T. Tekirian), Prem.,762-1780 ALL NEGO THRU L.R.

Conv. 320 Wyoming Ave., Mplwd. 11-4-2-lav. 5 brs. \$225,000.

320 Wyoming Ave., Mplwd.

\$225,000

1F.

· 30370 320

·ADDITIONAL INFORMATION:

Also carriage house in back. Lr,kit,br, & bath. Gas heat,hot air. Completely redecorated. Leased from Oct. 1980 to Oct. 1981 for \$350 a month & from Oct. 1981 to Oct. 31, 1982 for \$375 a month. Tenants Mr. & Mrs. Max Shaw. Call Mrs. Tekirian for appts. Jefferson/Marshall GS,Mplwd. Jr.,Our Lady of Sorrows Paro. Bus 31. Mplwd. RR Sta. Subject to errors & omissions.